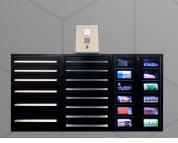

## SEAGA CURATOR TABLETOP

High-quality specifications and a variety of individual configuration options make these cabinets ideal for a wide variety of requirements and environments. Designed with eight drawers of standard depth to optimize space for a variety of product in a space friendly foot. In addition, each drawer can be variably partitioned to allow maximum flexibility and item storage.