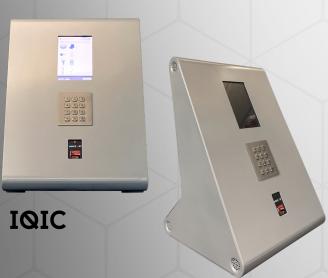

### **CURATOR**

Seaga IIC Curator allows more accessibility and a better experience for the entire IIC line up. When it comes to convenience, it is art to beat the interactive kiosk or self-service terminal for quick access and check out of high usage items. The IIC Curator allows users to gain access to consumable and check in/out items with 24/7 access. Less time is spent in line with more control over the items you need access to quick and easily, eliminating the need for assistance from an employee.

#### **FLOOR STANDING**

| Kiosk Specs         | <u>IQIC</u>                | <u>IQIIC</u>                   |
|---------------------|----------------------------|--------------------------------|
| Exterior Dimensions | 19.5" t x 13.75" w x 12" d | 50.25" t x 13.75" w x 17.75" d |
| Weight              | 31 lbs.                    | 67 lbs.                        |
| Power Requirements  | 115V 60Hz 2.3 Amps         | 115V 60Hz 2.3 Amps             |
| Operating Climate   | Indoors Only               | Indoors Only                   |
| Approved Ratings    | ETL                        | ETL                            |
| Software Version    | Seaga Special              | Seaga Special                  |