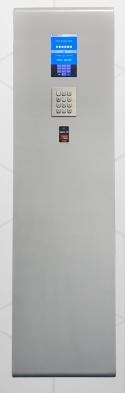

# SEAGA CURATOR FLOOR STANDING

High-quality specifications and a variety of individual configuration options make these cabinets ideal for a wide variety of requirements and environments. Designed with two drawer depths to optimize space for a variety of product from tooling to nuts and bolts. In addition, each drawer can be variably partitioned to allow maximum flexibility.