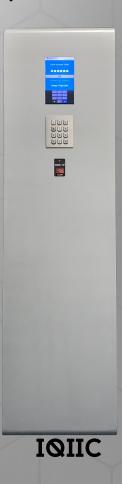

#### **FLOOR STANDING**

| Kiosk Specs         | <u>IQIC</u>                | <u>IQIIC</u>                   |
|---------------------|----------------------------|--------------------------------|
| Exterior Dimensions | 19.5" t x 13.75" w x 12" d | 50.25" t x 13.75" w x 17.75" d |
| Weight              | 31 lbs.                    | 67 lbs.                        |
| Power Requirements  | 115V 60Hz 2.3 Amps         | 115V 60Hz 2.3 Amps             |
| Operating Climate   | Indoors Only               | Indoors Only                   |
| Approved Ratings    | ETL                        | ETL                            |
| Software Version    | Seaga Special              | Seaga Special                  |