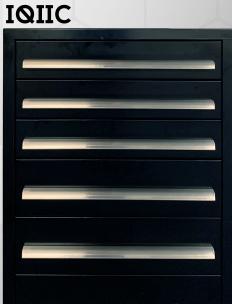

## SEAGA CURATOR TABLETOP

High-quality specifications and a variety of individual configuration options make these cabinets ideal for a wide variety of requirements and environments. Designed with eight drawers of standard depth to optimize space for a variety of product in a space friendly foot. In addition, each drawer can be variably partitioned to allow maximum flexibility and item storage.