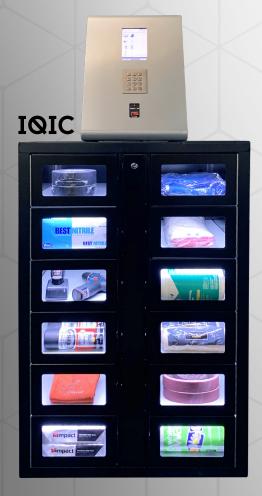

### **CURATOR**

Seaga IIC Curator allows more accessibility and a better experience for the entire IIC line up. When it comes to convenience, it is art to beat the interactive kiosk or self-service terminal for quick access and check out of high usage items. The IIC Curator allows users to gain access to consumable and check in/out items with 24/7 access. Less time is spent in line with more control over the items you need access to quick and easily, eliminating the need for assistance from an employee.

## SEAGA CURATOR TABLETOP

High-quality specifications and a variety of individual configuration options make these cabinets ideal for a wide variety of requirements and environments. Designed with eight drawers of standard depth to optimize space for a variety of product in a space friendly foot. In addition, each drawer can be variably partitioned to allow maximum flexibility and item storage.