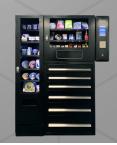

### **CURATOR**

Seaga IIC Curator allows more accessibility and a better experience for the entire IIC line up. When it comes to convenience, it is art to beat the interactive kiosk or self-service terminal for quick access and check out of high usage items. The IIC Curator allows users to gain access to consumable and check in/out items with 24/7 access. Less time is spent in line with more control over the items you need access to quick and easily, eliminating the need for assistance from an employee.

# SEAGA CURATOR FLOOR STANDING

High-quality specifications and a variety of individual configuration options make these cabinets ideal for a wide variety of requirements and environments. Designed with two drawer depths to optimize space for a variety of product from tooling to nuts and bolts. In addition, each drawer can be variably partitioned to allow maximum flexibility.