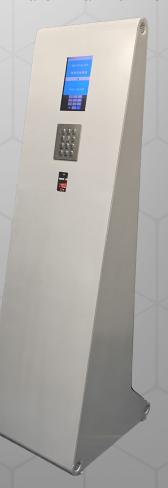

# SEAGA CURATOR FLOOR STANDING

High-quality specifications and a variety of individual configuration options make these cabinets ideal for a wide variety of requirements and environments. Designed with two drawer depths to optimize space for a variety of product from tooling to nuts and bolts. In addition, each drawer can be variably partitioned to allow maximum flexibility.