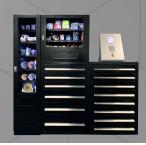

# SEAGA CURATOR FLOOR STANDING

High-quality specifications and a variety of individual configuration options make these cabinets ideal for a wide variety of requirements and environments. Designed with two drawer depths to optimize space for a variety of product from tooling to nuts and bolts. In addition, each drawer can be variably partitioned to allow maximum flexibility.